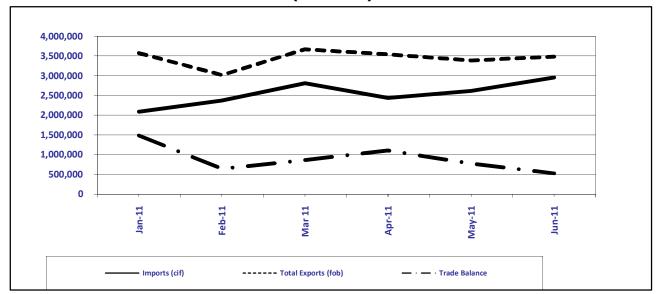

,991,959     |
| April®    | 2,438,607    | 3,262,399             | 281,589         | 3,543,988          | 1,105,381     |
| May®      | 2,615,136    | 3,255,223             | 155,462         | 3,410,684          | 795,548       |
| June*     | 2,959,617    | 3,336,151             | 150,767         | 3,486,918          | 527,301       |
| Quarter 2 | 8,013,360    | 9,853,772             | 587,818         | 10,441,590         | 2,428,230     |
| Total:    | 15,286,267   | 19,644,947            | 1,061,510       | 20,706,456         | 5,420,189     |

Source: CSO, International Trade Statistics, 2011

These trade data are compiled based on the General Trade System

Note: (\*) Provisional (®) Revised

Total Exports (fob), Imports (cif) and Trade Balance, January to June\* 2011 (K' Millions)



Source: CSO, International Trade Statistics, 2011

These trade data are compiled based on the General Trade System

Note: January 2011 to May 2011 figures have been revised, while June 2011 figures are provisional

## Exports by Major Product Categories June and May 2011

Zambia's major export products in June 2011 were from the Intermediate goods category (mainly comprising copper cathodes and sections of refined copper) accounting for about 82.5 percent. This is a slight decrease from 86.8 percent recorded in May 2011. Other exports were from the Consumer goods, Raw materials and Capital goods

categories; which collectively accounted for about 17.5 percent of total exports in June 2011. This implies that between June and May 2011, the country has been a net exporter of Intermediate go