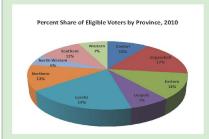

## Inside this Issue

- July Inflation remains unchanged at 9.0 percent
- June 2011 records
  Trade
  Surplus
- Selected Socio -Economic Indicators