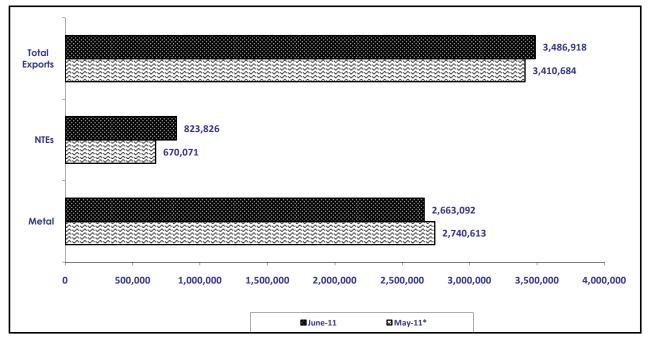

-------------------------------|----------------------|--------------------|----------------------|---------|
|                                     | June 2011* May 2011® |                    |                      |         |
| GROUP                               | Value (K'Million)    | % Share            | Value (K'Million)    | % Share |
| Traditional Exports (mainly Metals) | 2,663,092            | 76.4               | 2,740,613            | 80.4    |
| Non-Traditional Exports             | 823,826              | 23.6               | 670,071              | 19.6    |
| Total Exports                       | 3,486,918            | 100.0              | 3,410,684            | 100.0   |

Source: CSO, International Trade Statistics, 2011

Note: (\*) Provisional (®) Revised

## (K' Million)



**Source:** CSO, International Trade Statistics, 2011

Note that the May figures are revised while the June figures are provisional

## Zambia's Major Export Destinations by Commodity in June 2011

Zambia's major export destination in June 2011 was Switzerland, which accounted for 52.4 percent. The major export products to Switzerland were; Cathodes & Sections of cathodes of refined Copper accounting for about 88.1 percent.

China was the second major export destination, accounting for 15.0 percent. The chief export products to China were Cathodes & Sections of cathodes of refined copper (49.0 percent).

South Africa was the third major export destination accounting for 10.5 percent. The main export products to South Africa were Cathodes and Sections of cathodes of refined copper, which