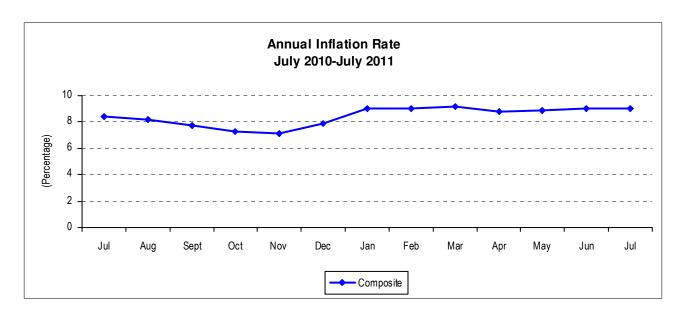

## **INFLATION**

July Inflation remains unchanged at 9.0 percent.

The annual rate of inflation, as measured by the all items Consumer Price Index

(CPI), remained unchanged at 9.0 percent in July 2011.

## Changes in annual inflation rates for CPI Main Groups

Between June 2011 and July 2011, annual inflation rates increased for Food, beverages and tobacco; Furniture and household goods; and Recreation and education. The annual inflation rates

reduced for Clothing and footwear; Household fuel and lighting; Transport and communication; and Other goods and services.

Annual Inflation Rate: CPI Main Groups

|                  | Total | Food<br>And<br>Beverages | Clothing<br>And<br>Footwear | Rent<br>Fuel<br>&<br>Lighting | Furniture<br>And<br>Household<br>Goods | Medical<br>care | Transport<br>And<br>Comms | Recreation<br>And<br>Education | Other<br>Goods<br>And<br>Services |
|------------------|-------|--------------------------|-----------------------------|-------------------------------|----------------------------------------|-----------------|---------------------------|--------------------------------|-----------------------------------|
| Jan 08 – Jan 07  | 9.3   | 6.9                      | 12.5                        | 13.4                          | 17.1                                   | 8.4             | 7.7                       | 6.8                            | 7.0                               |
| Feb 08 – Feb 07  | 9.5   | 9.1                      | 11.1                        | 12.5                          | 16.0                                   | 8.9             | 0.3                       | 9.0                            | 8.4                               |
| Mar 08 – Mar 07  | 9.8   | 9.1                      | 11.2                        | 12.2                          | 16.1                                   | 10.0            | 1.1                       | 10.3                           | 9.4                               |
| Apr 08 – Apr 07  | 10.1  | 9.8                      | 11.1                        | 12.7                          | 16.3                                   | 12.2            | -0.2                      | 11.1                           | 9.4                               |
| May 08 - May 07  | 10.9  | 11.7                     | 10.5                        | 12.0                          | 14.9                                   | 12.4            | 0.5                       | 11.4                           | 9.5                               |
| Jun 08 – June 07 | 12.1  | 15.6                     | 9.7                         | 11.4                          | 13.4                                   | 12.2            | -3.5                      | 10.6                           | 10.4                              |
| Jul 08 – Jul 0 7 | 12.6  | 14.2                     | 9.3                         | 14.9                          | 14.2                                   | 13.9            | 4.7                       | 11.0                           | 11.3                              |
| Aug 08- Aug 07   | 13.2  | 16.3                     | 6.3                         | 14.5                          | 13.3                                   | 12.9            | 5.3                       | 11.2                           | 10.7                              |
| Sep 08- Sep 07   | 14.2  | 16.2                     | 5.6                         | 17.7                          | 14.8                                   | 11.8            | 11.5                      | 11.5                           | 10.4                              |
| Oct 08 - Oct 07  | 15.2  | 17.6                     | 4.6                         | 14.9                          | 15.1                                   | 11.3            | 19.2                      | 11.6                           | 12.1                              |
| Nov 08 – Nov 07  | 15.3  | 18.5                     | 2.7                         | 14.5                          | 16.1                                   | 10.3            | 16.4                      | 12.4                           | 12.5                              |
| Dec 08 – Dec 07  | 16.6  | 20.5                     | 2.5                         | 15.2                          | 18.0                                   | 9.9             | 15.9                      | 12.1                           | 13.2                              |
| Jan 09 – Jan 08  | 16.0  | 21.3                     | 3.0                         | 8.9                           | 13.8                                   | 9.2             | 18.3                      | 11.7                           | 15.2                              |
| Feb 09 – Feb 08  | 14.0  | 16.3                     | 3.9                         | 8.6                           | 16.5                                   | 9.6             | 19.4                      | 9.3                            | 15.4                              |
| Mar 09 – Mar 08  | 13.1  | 13.9                     | 5.9                         | 10.4                          | 16.3                                   | 10.1            | 19.7                      | 7.9                            | 15.2                              |
| Apr 09 – Apr 08  | 14.3  | 15.9                     | 6.8                         | 10.4                          | 16.1                                   | 8.2             | 22.0                      | 7.1                            | 17.1                              |
| May 09 - May 08  | 14.7  | 16.1                     | 7.9                         | 10.7                          | 21.2                                   | 8.0             | 16.6                      | 6.0                            | 20.0                              |
| Jun 09 – June 08 |       | 14.1                     | 9.6                         | 10.1                          | 22.4                                   | 10.0            | 21.0                      | 6.9                            | 22.6                              |
| Jul 09 – Jul 08  | 14.0  | 14.9                     | 9.9                         | 7.9                           | 22.1                                   | 10.2            | 13.0                      | 8.9                            | 21.6                              |