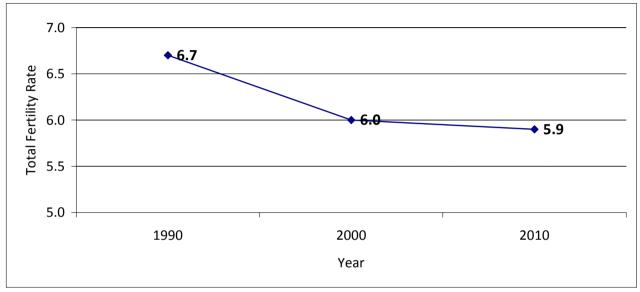

## **Total Fertility Rate Continues to Decline!**

The 2010 Census of Population and Housing results show a decline in the average number of live births that a woman in the reproductive age group (12-49 years) would have in her life time. The total fertility rate as recoded in 2010 was 5.9. This means that the total fertility rate has dropped from 6.7 in 1990 to 5.9 in 2010.

#### Total Fertility Rate, All Zambia 1990, 2000 and 2010

Analysis by residence shows that the urban total fertility rate has been declining while the total fertility rate for rural areas has remained relatively the same but high. The total fertility rate in urban areas declined from 6.3 in 1990 to 4.6 in 2010.