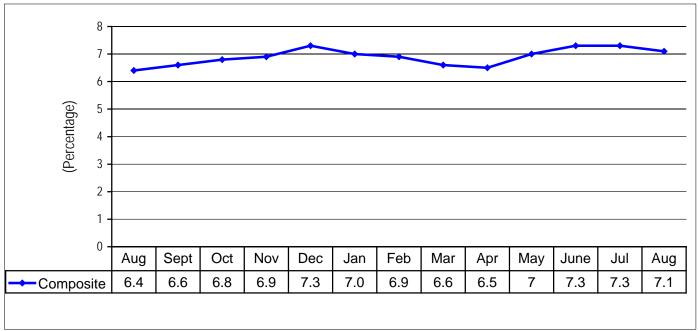

## Inflation slows down to 7.1 percent

The annual rate of inflation, as measured by the all items Consumer Price Index (CPI) for August 2013 was recorded at 7.1 percent compared to the 7.3 percent recorded in July 2013. This means that on average, prices increased by 7.1 percent between August 2012 and August 2013.

The rate of inflation for August is the percentage change in the Consumer Price Index (CPI) over the twelve-month period from August 2012 (124.11) to August 2013 (132.87).

#### Annual Inflation Rate, August 2012 to August 2013

Source: CSO, Prices Statistics, 2013