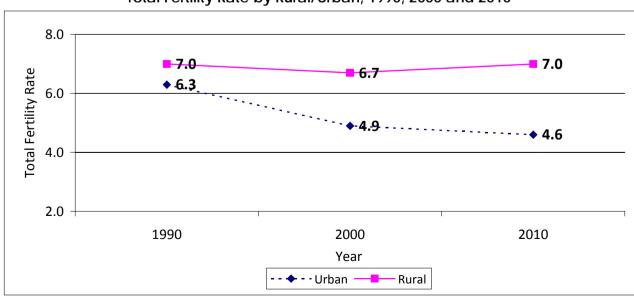

#### Total Fertility Rate, All Zambia 1990, 2000 and 2010

Analysis by residence shows that the urban total fertility rate has been declining while the total fertility rate for rural areas has remained relatively the same but high. The total fertility rate in urban areas declined from 6.3 in 1990 to 4.6 in 2010.

#### Total Fertility Rate by Rural/Urban, 1990, 2000 and 2010

Source: CSO, 1990, 2000 and 2010 Censuses of Population and Housing

Source: CSO, 1990, 2000 and 2010 Censuses of Population and Housing