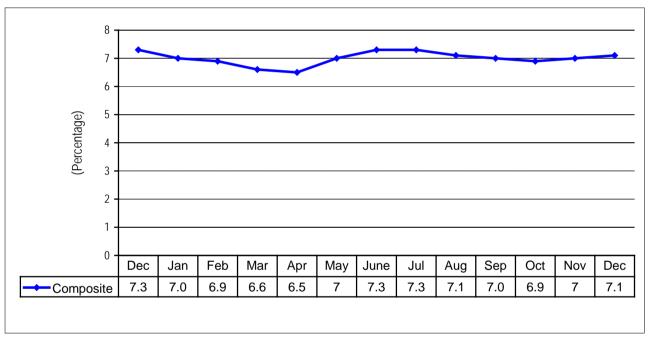

# Inflation increases to 7.1 percent

The annual rate of inflation, as measured by the all items Consumer Price Index (CPI) for December 2013 was recorded at 7.1 percent compared to the 7.0 percent recorded in November 2013. This means that on average, prices increased by 7.1 percent between December 2012 and December 2013.

The overall index went up to 135.08 in December, 2013 from 126.08 in December, 2012.

The Consumer Price Index (CPI) measures changes over time in the general level of prices of goods and services that households acquire for the purpose of consumption, with reference to the price level in 2009 (i.e. base year 2009 =100).

#### Annual Inflation Rate, December 2012 to December 2013

Source: CSO, Prices Statistics, 2013