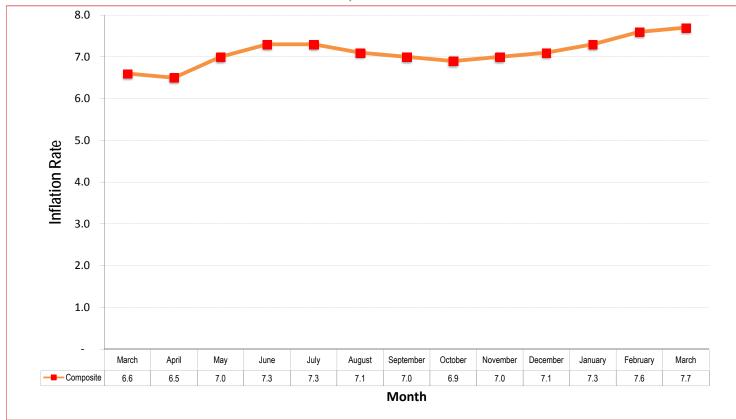

#### **Inflation increases to 7.7 percent**

The annual rate of inflation, as measured by the all items Consumer Price Index (CPI) for March 2014 was recorded at 7.7 percent compared to the 7.6 percent recorded in February 2014. This means that on average, prices increased by 7.7 percent between March 2013 and March 2014.

The overall index went up to 138.67 in March 2014 from 128.81 in March 2013.

The Consumer Price Index (CPI) measures changes over time in the general level of prices of goods and services that households acquire for the purpose of consumption, with reference to the price level in 2009 (i.e. base year 2009 =100).

#### **Annual Inflation Rate, March 2013 to March 2014**

#### **Movements in Annual Inflation Rates for CPI Main Groups**

Between March 2013 and March 2014, the annual rate of inflation increased for Food and Non - alcoholic beverages; Alcoholic beverages and Tobacco; Furnishings, household equipment and routine household maintenance; Transport; Recreation and Culture; and Restaurant and Hotel.

The annual rate of inflation decreased for Housing, water, electricity, gas and other fuels; Health; Communication and Education.

| <b>Annual Infla</b> | tion Rat       | te: CPI I                                      | Main Gro                                           | ups                              |                                                               |                                                     |        |                |                         |                                           |                |                            |                                                |
|---------------------|----------------|------------------------------------------------|----------------------------------------------------|----------------------------------|---------------------------------------------------------------|-----------------------------------------------------|--------|----------------|-------------------------|-------------------------------------------|----------------|----------------------------|------------------------------------------------|
| Period              | All<br>Items   | Food &<br>Non-al-<br>coholic<br>bever-<br>ages | Alco-<br>holic<br>bever-<br>ages &<br>To-<br>bacco | Cloth-<br>ing &<br>foot-<br>wear | Housing,<br>Water,<br>Electricity,<br>Gas &<br>Other<br>fuels | Fur- nish- ings, House- hold Equip, Routine Hse Mtc | Health | Trans-<br>port | Com-<br>muni-<br>cation | Rec-<br>re-<br>ation<br>&<br>Cul-<br>ture | Educa-<br>tion | Restau-<br>rant &<br>Hotel | Miscel-<br>laneous<br>Goods<br>& Ser-<br>vices |
| Weight              | 1000           | 534.9                                          | 15.2                                               | 80.8                             | 114.1                                                         | 82.4                                                | 8.2    | 58.1           | 12.9                    | 13.8                                      | 26.6           | 3.4                        | 49.7                                           |
| Mar '13 - Mar '12   | 6.6            | 6.0                                            | 6.1                                                | 8.5                              | 8.2                                                           | 6.2                                                 | 4.9    | 3.1            | 2.6                     | 4.1                                       | 13.9           | 6.3                        | 8.6                                            |
| Apr '13 - Apr '12   | 6.5            | 6.1                                            | 6.1                                                | 7.6                              | 8.3                                                           | 5.5                                                 | 3.7    | 3.5            | 2.5                     | 3.8                                       | 13.6           | 6.7                        | 7.8                                            |
| May '13 - May'12    | 7.0            | 6.3                                            | 6.5                                                | 8.2                              | 9.7                                                           | 5.3                                                 | 5.0    | 6.7            | 2.7                     | 3.7                                       | 13.9           | 6.6                        | 7.6                                            |
| Jun '13 - Jun '12   | 7.3            | 7.1                                            | 6.6                                                | 7.9                              | 9.0                                                           | 5.2                                                 | 6.2    | 8.3            | 2.8                     | 3.4                                       | 13.3           | 6.4                        | 6.8                                            |
| Jul '13 - Jul '12   | 7.3            | 7.1                                            | 5.1                                                | 7.6                              | 8.6                                                           | 5.0                                                 | 5.6    | 9.8            | 2.4                     | 2.9                                       | 11.2           | 6.9                        | 6.2                                            |
| Aug'13 - Aug'12     | 7.1            | 6.8                                            | 6.0                                                | 7.4                              | 8.0                                                           | 4.4                                                 | 4.8    | 10.8           | 2.4                     | 3.9                                       | 11.4           | 8.1                        | 6.6                                            |
| Sep '13 - Sep '12   | 7.0            | 6.5                                            | 5.5                                                | 7.8                              | 9.4                                                           | 4.5                                                 | 3.8    | 8.4            | 3.0                     | 3.9                                       | 10.7           | 7.7                        | 6.8                                            |
| Oct'13 - Oct'12     | 6.9            | 5.9                                            | 6.5                                                | 9.7                              | 9.2                                                           | 3.8                                                 | 4.9    | 11.3           | 2.9                     | 5.2                                       | 10.7           | 7.5                        | 6.5                                            |
| Nov '13 - Nov '12   | 7.0            | 6.0                                            | 6.6                                                | 7.3                              | 9.7                                                           | 4.4                                                 | 5.3    | 13.1           | 3.4                     | 6.9                                       | 11.1           | 7.5                        | 6.8                                            |
| Dec '13 - Dec'12    | 7.1            | 6.2                                            | 6.8                                                | 7.7                              | 7.6                                                           | 6.3                                                 | 5.5    | 13.7           | 4.0                     | 5.9                                       | 12.5           | 7.9                        | 7.3                                            |
| Jan '14 - Jan '13   | 7.3            | 5.9                                            | 11.0                                               | 7.9                              | 9.6                                                           | 6.7                                                 | 6.4    | 13.3           | 4.1                     | 5.2                                       | 11.8           | 7.0                        | 6.2                                            |
| Feb '14 - Feb '13   | 7.6            | 7.5                                            | 12.2                                               | 6.1                              | 8.4                                                           | 5.9                                                 | 6.8    | 11.9           | 3.0                     | 5.5                                       | 10.9           | 6.5                        | 4.9                                            |
| Mar'14-Mar'13       | 7.7            | 7.6                                            | 13.9                                               | 6.1                              | 7.6                                                           | 6.2                                                 | 5.3    | 13.8           | 2.8                     | 6.4                                       | 10.8           | 8.3                        | 4.9                                            |
| Source: CSO, Pric   | ces Statistics | s, 2014                                        |                                                    |                                  |                                                               |                                                     |        |                |                         |                                           |                |                            |                                                |