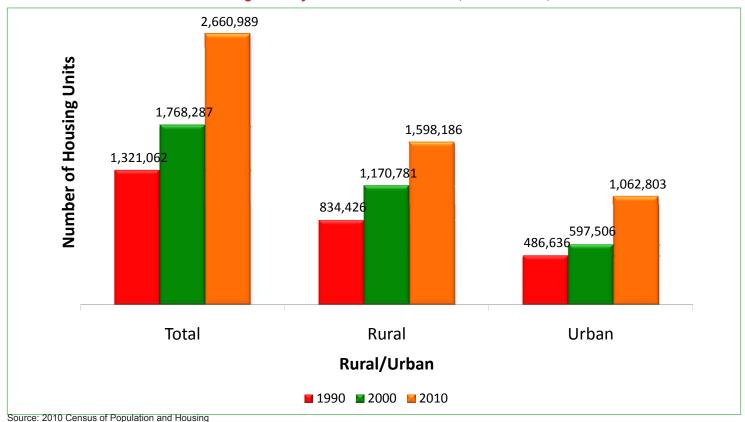

#### **Number of Housing Units on the Increase!**

The 2010 Census of Population and Housing collected information on households and housing characteristics which is necessary to facilitate evidence-based planning in the area of housing. The results indicate that there has been a continuous increase in the number of housing units since 1990. The number of housing units increased from 1,321,062 in 1990 to 2,660,989 in 2010, representing a percentage increase of 101.4 percent.

Rural/Urban analysis shows that there was a higher percentage increase in the housing units in urban areas at 118.4 percent than in rural areas at 91.5 percent.

Trends in the Total Number of Housing Units by Rural/Urban Residence, Zambia 1990, 2000 & 2010