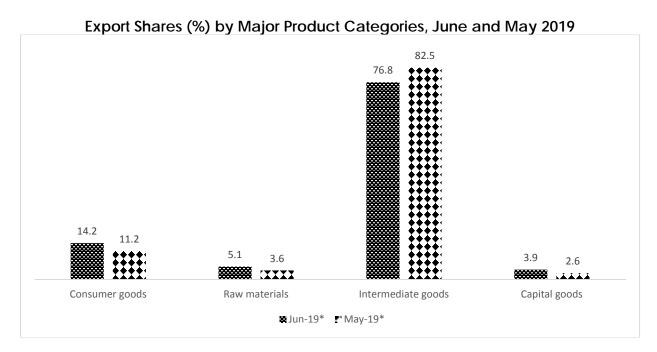

### Exports by Major Product Categories, June and May 2019

Zambia's major export products in June 2019 were from the intermediate goods category (mainly comprising Copper anodes for electrolytic refining and Cathodes of refined copper) accounting for 76.8 percent.

Exports from the Consumer goods, Raw Materials and Capital goods categories, collectively accounted for 23.2 percent of Total exports in June 2019.

Source: CSO, International Trade Statistics, 2019 Note: (\*) Provisional