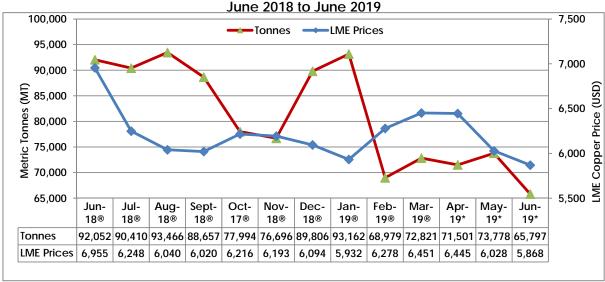

### Exports of Copper by Volume and LME prices, June and May 2019

The volume of Refined Copper exported in June 2019 decreased by 10.8 percent from 73,777.9 metric tonnes in May 2019 to 65,797.2 metric tonnes.

The Copper prices on LME market for the corresponding months decreased by 2.7

percent, from \$6,028 per metric tonne in May 2019 to \$5,868.4 per metric tonne in June 2019.

Since Copper accounts for the largest weight/ proportion of Traditional Exports, any change in the volume and price/value has a direct bearing on the performance of Traditional Exports.