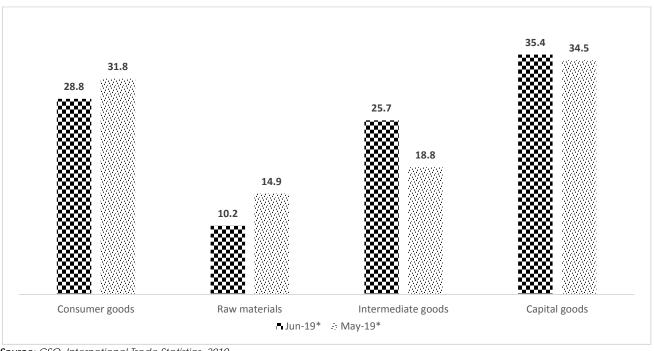

### Imports by Major Product Categories, June and May 2019

The major import products by major product category in June 2019 were Capital goods category, accounting for 35.4 percent.

The Consumer goods category was second with 28.8 percent, followed by the Intermediate goods and Raw Materials categories, accounting for 25.7 percent and 10.2 percent, respectively