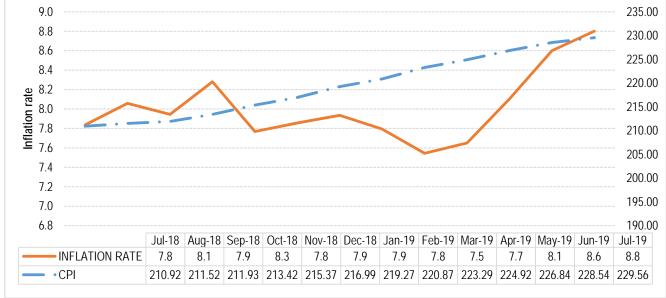

# July 2019 Month on Month Inflation Rate decreases to 0.5 Percent

The month on month (monthly) inflation rate for July 2019, was recorded at 0.5 percent indicating a decrease of 0.2 percentage points from 0.7 percent recorded in June 2019. This means that on average, prices of goods and services increased by 0.5 percent between June 2019 and July 2019.

The decrease in the month on month inflation rate is mainly attributed to price changes in Non-food items such as purchase of Motor vehicles.

Source: CSO, Prices Statistics, 2019

### Month on Month Inflation Rate: Food and Non-Food Items

The month on month (Monthly) food inflation rate for July 2019 remained the same at 0.4 percent recorded in June 2019.

Non Food inflation rate for July 2019 was recorded at 0.5 percent compared to 1.2

percent recorded in June, 2019. This means that on average, prices of non-food increased at a rate of 0.5 percent between June 2019 and July 2019. The decrease was mainly attributed to price changes in the Purchase of Motor Vehicles.