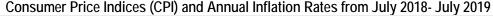

# Year on Year Inflation Rate for July 2019 Increases to 8.8 Percent

The year on year inflation rate as measured by the all items Consumer Price Index (CPI) for July 2019 increased to 8.8 percent from 8.6 percent recorded in June 2019. This means that on average, prices of goods and services increased by 8.8 percent between July 2018 and July 2019.

The increase in the annual rate of inflation was mainly attributed to both food and non-food

items price movements. The increase in the food annual rate of inflation was mainly attributed to price increase in products such as Breakfast meal, Roller meal, Maize grain, Samp, Bread, Bun and Rice imported. The increase in Non-food annual rate of inflation for July 2019 was mainly attributed to price changes in clothing items.

# Year on Year Food and Non-Food Inflation Rate

| Year on<br>Year<br>Food and<br>Non Food<br>Inflation<br>Rate | Weight:  | July-2018 | Aug-2018 | Sep-2018 | Oct-2018 | Nov-2018 | Dec -<br>2018 | Jan -<br>2019 | Feb<br>2019 | Mar-2019 | April-<br>2019 | May-2019 | Jun-2019 | July-2019 |
|--------------------------------------------------------------|----------|-----------|----------|----------|----------|----------|---------------|---------------|-------------|----------|----------------|----------|----------|-----------|
| Total                                                        | 1,000.00 | 7.8       | 8.1      | 7.9      | 8.3      | 7.8      | 7.9           | 7.9           | 7.8         | 7.5      | 7.7            | 8.1      | 8.6      | 8.8       |
| Food                                                         | 534.85   | 8.1       | 8.3      | 8.6      | 8.3      | 8.4      | 8.1           | 8.2           | 7.7         | 8.2      | 8.3            | 9.1      | 9.2      | 9.3       |
| Non-Food                                                     | 465.15   | 7.6       | 7.8      | 7.3      | 8.3      | 7.0      | 7.6           | 7.7           | 7.9         | 6.8      | 6.9            | 7.0      | 8.0      | 8.3       |

Source: CSO, Prices Statistics, 2019

The year on year (Annual) food inflation rate for July 2019 was recorded at 9.3 percent compared to 9.2 percent recorded in June 2019 indicating an increase of 0.1 percentage points. An increase in the food annual inflation rate was mainly attributed to price

movements of food items such as Breakfast meal, Roller meal, Maize grain, Samp, Bread, Bun and rice imported.

The year on year (Annual) non-food inflation rate for July 2019 was recorded at 8.3 Percent compared to 8.0 percent recorded in June

2019, indicating an Increase of 0.3 percentage points. The increase in Non-food annual rate of inflation for July 2019 was mainly attributed to price changes in clothing items.