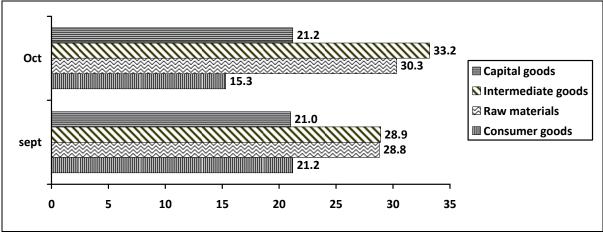

ducts. Other notable imports were Capital goods accounting for 21.2 percent and Consumer goods with 15.3 percent.

Imports (cif) by major product categories October and September 2009, K'Millions

| Product Category   | Oct-09*   | % Share | Sepr-09   | % Share |
|--------------------|-----------|---------|-----------|---------|
| Consumer goods     | 276,665   | 15.3    | 349,107   | 21.2    |
| Raw materials      | 546,297   | 30.3    | 474,178   | 28.8    |
| Intermediate goods | 599,569   | 33.2    | 476,411   | 28.9    |
| Capital goods      | 383,179   | 21.2    | 346,406   | 21.0    |
| Total:             | 1,805,709 | 100.0   | 1,646,101 | 100.0   |

Source: CSO, International Trade Statistics, 2009

Imports (cif) by major product categories October and September 2009, K'Millions



Source: CSO, International Trade Statistics, 2009

Note: (\*) Provisional

# Zambia's Major Imports by Broad Economic Category (BEC) for October and September 2009

The total value of imports by Broad Economic Category (BEC) in October 2009 was valued at K 1, 805.7 billion compared to K1,646.1 billion in September 2009. The most prominent imports were, Industrial supplies, mainly those in their primary and processed form; and Capital goods (excl. transport equipment), parts & accessories which collectively

accounted for 68.2 and 61.6 percent in October and September 2009, respectively. Other notable imports were Fuels & lubricants; and Transport equipment, parts and accessories thereof, accounting for 17.9 percent in October 2009 and 22.0 percent in September 2009.

Imports (cif) by Bro