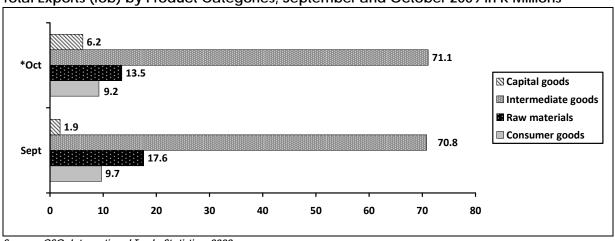

#### Inside this Issue

- November Inflation declines further
- October 2009 Records Trade Surplus
- The National Strategy for the Development of Statistics (NSDS)
- Sample Vital Registration with Verbal Autopsy (SAVVY)
- National Data Archive (NADA)
- Selected Socio-Economic Indicators