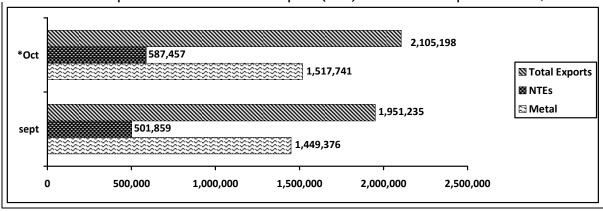

#### Inside this Issue

- November Inflation declines further
- October 2009 Records Trade Surplus
- The National Strategy for the Development of Statistics (NSDS)
- Sample Vital Registration with Verbal Autopsy (SAVVY)
- National Data Archive (NADA)
- Selected Socio-Economic Indicators