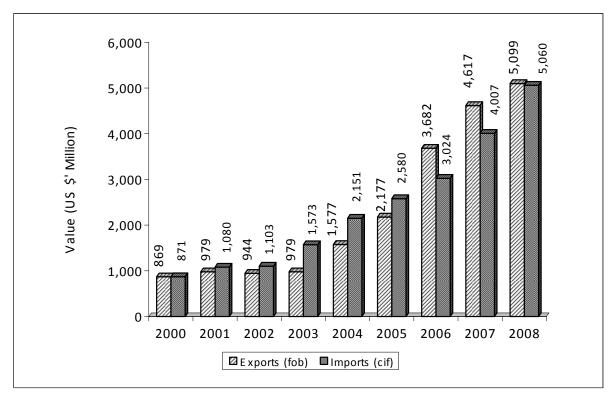

|
| 2000         | 2,751,563,199,592  | 871,386,492    |
| 2001         | 3,900,496,869,495  | 1,079,955,769  |
| 2002         | 4,732,881,915,324  | 1,103,070,912  |
| 2003         | 7,439,867,256,553  | 1,573,309,968  |
| 2004         | 10,279,302,826,391 | 2,150,649,040  |
| 2005         | 11,466,668,652,907 | 2,579,688,391  |
| 2006         | 11,049,770,813,126 | 3,023,996,472  |
| 2007         | 15,945,289,847,742 | 4,006,980,387  |
| 2008*        | 18,476,489,239,723 | 5,060,482,666  |
| TOTAL:       | 86,042,330,620,853 | 21,449,520,097 |

Source: CSO, International Trade Statistics, 2009

Note: (\*) Provisional

Note: 2000 - 2007 extracted using Special Trade System while 2008 extracted using General Trade System

# TRENDS IN ANNUAL TRADE FLOWS, MILLION (US \$) 2000 TO 2008



**Source:** CSO, International Trade Statistics, 2009

# Surveys/Activities being undertaken

- 2010 Cartographic Mapping
- 2008 Labour-force Survey
- 2009 Zambia Sexual Behaviour Survey (ZSBS)

# Available

- Employment and Earnings Inquiry Report, January 2006
- National Accounts Statistics Bulletin No.9 2005
- Selected Socio-Economic Indicators, 2004 2005
- Labour-Force Survey Report, 2005
- Gender Based Violence (GBV), 2005
- 2007 Zambia Demographic and Health Survey (ZDHS)

# Visit us at the 2009 Zambia International Trade Fair

Subscribe for your free electronic copy of "The Monthly" online at www.zamstats.gov.zm

The Editorial Team would like to thank all Media Institutions and Users of.....

# "The Monthly Bulletin"

Thank you for supporting us

# **Secretariat**

Efreda Chulu -