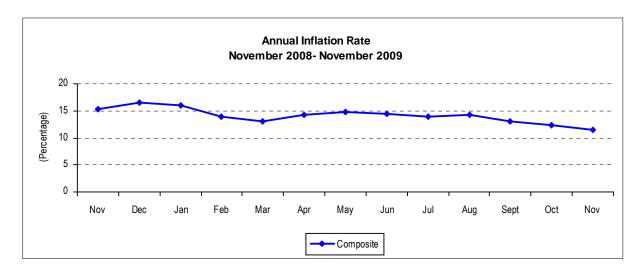

#### November Inflation declines further

The annual rate of inflation, as measured by the all items Consumer Price Index (CPI), declined by 0.8 of a percentage point from 12.3 percent in October, 2009 to 11.5 percent in November, 2009. The decline of 0.8 of a percentage point in the annual inflation rate in November 2009 was as a result of decreases in some food and non-food prices.

# Changes in annual inflation rates for CPI Main Groups

Between November 2008 and November 2009, the annual inflation rates declined for food, beverages and tobacco; rent, fuel and lighting; furniture and household goods; medical care; recreation and education;

and other goods and services. The annual inflation rate increased for transport and communication and remained unchanged for Clothing and footwear sub groups.

Annual Inflation Rate: CPI Main Groups Per cent