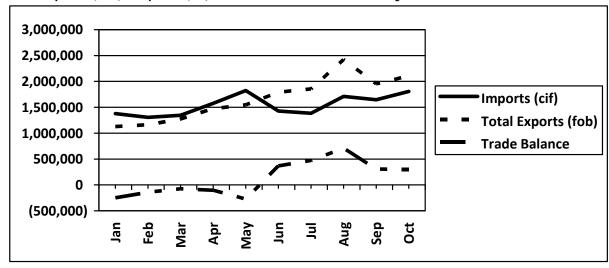

#### Inside this Issue

- November Inflation declines further
- October 2009 Records Trade Surplus
- The National Strategy for the Development of Statistics (NSDS)
- Sample Vital Registration with Verbal Autopsy (SAVVY)
- National Data Archive (NADA)
- Selected Socio-Economic Indicators