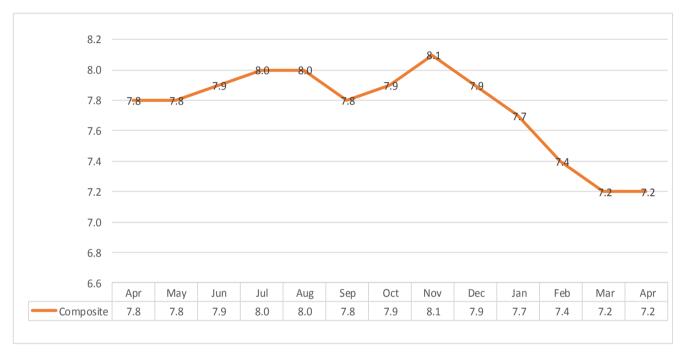

### Inflation remains at 7.2 percent

The annual rate of inflation, as measured by the all items Consumer Price Index (CPI) for April 2015 was recorded at 7.2 percent. This means that on average, prices increased by 7.2 percent between April 2014 and April 2015.

#### **Annual Inflation Rate: CPI Main Groups**

| Period            | All Items | Food & Non-alcoholic<br>beverages | Alcoholic beverages &<br>Tobacco | Clothing & footwear | Housing, Water,<br>Electricity, Gas &<br>Other fuels | Fumishings,<br>Household Equip,<br>Routine Hse Mtc | Health | Transport | Communication | Recreation & Culture | Education | Restaurant & Hotel | Miscellaneous Goods<br>& Services |
|-------------------|-----------|-----------------------------------|----------------------------------|---------------------|------------------------------------------------------|----------------------------------------------------|--------|-----------|---------------|----------------------|-----------|--------------------|-----------------------------------|
| Weight            | 1000      | 534.9                             | 15.2                             | 80.8                | 114.1                                                | 82.4                                               | 8.2    | 58.1      | 12.9          | 13.8                 | 26.6      | 3.4                | 49.7                              |
| Apr'14-Apr'13     | 7.8       | 7.6                               | 14.0                             | 6.5                 | 7.4                                                  | 7.0                                                | 6.1    | 13.3      | 2.8           | 7.7                  | 10.8      | 7.6                | 5.3                               |
| May'14-May'13     | 7.8       | 8.0                               | 14.2                             | 6.5                 | 6.4                                                  | 7.1                                                | 5.8    | 12.4      | 3.5           | 7.5                  | 10.3      | 8.2                | 5.5                               |
| Jun '14 - Jun '13 | 7.9       | 7.8                               | 13.7                             | 7.4                 | 6.8                                                  | 8.0                                                | 5.8    | 11.5      | 4.0           | 7.8                  | 10.2      | 8.2                | 6.3                               |
| Jul '14 - Jul '13 | 8.0       | 6.9                               | 14.1                             | 7.0                 | 12.5                                                 | 8.0                                                | 6.0    | 9.5       | 3.7           | 8.3                  | 10.2      | 8.5                | 6.1                               |
| Aug'14 – Aug'13   | 8.0       | 7.0                               | 14.0                             | 7.1                 | 12.3                                                 | 8.0                                                | 5.5    | 9.1       | 3.7           | 8.7                  | 10.1      | 8.1                | 6.0                               |
| Sep'14 - Sep'13   | 7.8       | 6.9                               | 14.1                             | 7.2                 | 11.5                                                 | 8.2                                                | 5.5    | 8.3       | 3.5           | 7.9                  | 10.1      | 8.0                | 6.2                               |
| Oct14 - Oct'13    | 7.9       | 7.1                               | 14.0                             | 7.0                 | 11.6                                                 | 8.2                                                | 5.6    | 8.2       | 3.5           | 6.8                  | 10.2      | 7.6                | 6.2                               |
| Nov '14 - Nov '13 | 8.1       | 7.3                               | 13.3                             | 7.4                 | 11.3                                                 | 8.0                                                | 5.7    | 9.4       | 3.5           | 7.9                  | 9.3       | 7.1                | 6.1                               |
| Dec '14 - Dec'13  | 7.9       | 7.5                               | 12.8                             | 7.4                 | 11.1                                                 | 7.3                                                | 6.1    | 7.5       | 3.2           | 8.0                  | 7.9       | 7.2                | 6.0                               |
| Jan'15 - Jan'14   | 7.7       | 7.4                               | 8.2                              | 7.6                 | 10.7                                                 | 7.9                                                | 5.1    | 7.3       | 2.2           | 7.4                  | 4.9       | 7.2                | 6.2                               |
| Feb'15 – Feb'14   | 7.4       | 7.6                               | 6.1                              | 8.0                 | 9.7                                                  | 8.4                                                | 5.9    | 2.7       | 2.3           | 7.9                  | 4.1       | 7.3                | 6.7                               |
| Mar'15Mar'14      | 7.2       | 7.2                               | 4.6                              | 7.7                 | 9.3                                                  | 8.9                                                | 6.1    | 2.6       | 2.0           | 7.6                  | 4.2       | 6.0                | 6.6                               |
| Apr'15-Apr'14     | 7.2       | 7.1                               | 4.5                              | 8.3                 | 9.1                                                  | 8.9                                                | 6.4    | 3.8       | 2.5           | 6.9                  | 4.2       | 6.1                | 6.2                               |