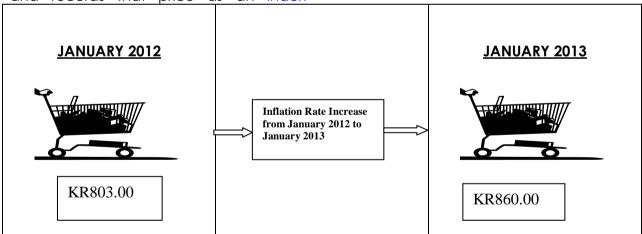

The change shown by comparing index numbers is usually expressed as a percentage – for example, when the media reports that 'the inflation rate has increased by 7.1 percent in January 2013', this means that, compared to January 2012, consumer prices in the basket of goods have gone up by an average of 7.1 percent in January 2013.

To illustrate this, compare the effect of the inflation rate on the hypothetical price of a trolley of goods. In January 2012, the goods cost KR803.00. In January 2013, affected by the year's inflation rate of 7.1 percent, the same selection of goods cost KR860.00.

Within this basket of goods, it is possible that the prices of some of the products would have reduced, while the prices of some other products would have gone up. When the CSO reports that the inflation rate has increased by 7.1 percent, it means that on average, there has been a general rise in the prices of the basket of goods.