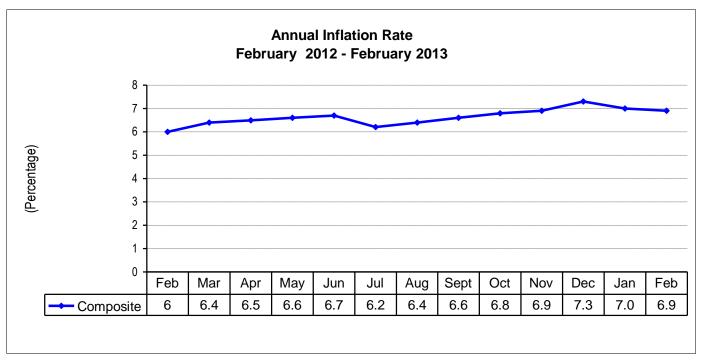

## February Inflation slows down to 6.9 percent

The annual rate of inflation, as measured by the all items Consumer Price Index (CPI), slows down by 0.1 percentage points, from 7.0 percent in January 2013 to 6.9 percent in February 2013. This means that on average, prices increased by 6.9 percent between February 2012 and February 2013. The slowing down in annual inflation is attributed mainly to decreases in some food prices.

## Movements in Annual Inflation Rates for CPI Main Groups

Between February 2012 and February 2013, the annual rate of inflation increased for; Clothing and footwear; Housing, water, electricity, gas, and other fuels; Furnishings, household equipment and routine household maintenance; Transport; Communication;

Education; Restaurant and hotel; and Miscellaneous Goods and Services.

The annual rate of inflation decreased for Food and non-alcoholic beverages; Alcoholic beverages and tobacco; Health; and Recreation and culture.

#### **Annual Inflation Rate: CPI Main Groups**

| Period            | All Items | Food & Non-<br>alcoholic<br>beverages | Alcoholic<br>beverages &<br>Tobacco | Clothing & footwear | Housing, Water,<br>Electricity, Gas &<br>Other fuels | Furnishings,<br>Household Equip,<br>Routine Hse Mtc | Health | Transport | Communication | Recreation &<br>Culture | Education | Restaurant & Hotel | Miscellaneous<br>Goods & Services |
|-------------------|-----------|---------------------------------------|-------------------------------------|---------------------|------------------------------------------------------|-----------------------------------------------------|--------|-----------|---------------|-------------------------|-----------|--------------------|-----------------------------------|
|                   | 1000      | 534.9                                 | 15.2                                | 80.8                | 114.1                                                | 82.4                                                | 8.2    | 58.1      | 12.9          | 13.8                    | 26.6      | 3.4                | 49.7                              |
| Jan '11 - Jan '10 | 6.3       | 4.2                                   | 1.4                                 | 4.4                 | 17.2                                                 | 7.0                                                 | 6.4    | 8.0       | -0.1          | 3.5                     | 6.0       | 8.2                | 6.3                               |
| Feb '11 - Feb '10 | 6.5       | 4.3                                   | 2.6                                 | 5.9                 | 18.2                                                 | 7.5                                                 | 7.7    | 5.4       | 0.6           | 4.2                     | 7.4       | 8.3                | 6.4                               |
| Mar'11 - Mar'10   | 6.6       | 4.1                                   | 2.1                                 | 7.6                 | 18.3                                                 | 6.9                                                 | 6.5    | 5.9       | 0.2           | 2.8                     | 9.3       | 9.5                | 6.5                               |
| Apr'11 - Apr'10   | 6.3       | 3.7                                   | 2.9                                 | 9.5                 | 16.1                                                 | 6.0                                                 | 6.7    | 7.5       | 0.4           | 3.0                     | 8.1       | 8.5                | 6.3                               |
| May '11 - May'10  | 6.3       | 3.5                                   | 5.0                                 | 9.4                 | 18.3                                                 | 6.3                                                 | 7.2    | 5.6       | 0.4           | 5.2                     | 7.4       | 7.4                | 5.8                               |
| Jun'11 - Jun'10   | 6.1       | 3.8                                   | 5.3                                 | 9.6                 | 16.0                                                 | 6.2                                                 | 7.1    | 2.9       | 0.5           | 4.4                     | 9.2       | 8.4                | 4.8                               |
| Jul'11 - Jul'10   | 6.9       | 5.0                                   | 4.8                                 | 10.0                | 15.3                                                 | 7.4                                                 | 6.3    | 3.4       | 0.4           | 6.8                     | 8.2       | 5.5                | 5.5                               |
| Aug '11 - Aug'10  | 6.5       | 5.8                                   | 3.6                                 | 10.6                | 7.2                                                  | 7.8                                                 | 4.5    | 7.2       | 0.3           | 7.4                     | 7.2       | 8.4                | 5.1                               |
| Sep '11 - Sep '10 | 6.6       | 6.1                                   | 3.8                                 | 9.0                 | 7.7                                                  | 8.9                                                 | 5.2    | 6.4       | 0.0           | 7.0                     | 8.2       | 6.3                | 4.5                               |
| Oct '11 - Oct '10 | 6.7       | 6.3                                   | 4.6                                 | 8.5                 | 6.2                                                  | 9.7                                                 | 3.2    | 8.4       | 0.4           | 7.8                     | 8.4       | 5.5                | 4.8                               |
| Nov '11 - Nov '10 | 6.4       | 6.0                                   | 4.0                                 | 8.7                 | 6.4                                                  | 8.5                                                 | 6.1    | 6.7       | 0.6           | 7.8                     | 9.4       | 6.4                | 3.0                               |
| Dec '11 - Dec'10  | 6.0       | 5.3                                   | 2.0                                 | 8.2                 | 6.1                                                  | 6.2                                                 | 5.6    | 9.2       | 0.5           | 7.7                     | 9.0       | 3.9                | 4.8                               |
| Jan '12 - Jan '11 | 6.4       | 6.1                                   | 2.4                                 | 9.3                 | 6.1                                                  | 7.0                                                 | 8.1    | 8.5       | 1.1           | 8.0                     | 8.6       | 5.2                | 3.1                               |
| Feb '12 - Feb '11 | 6.0       | 5.5                                   | 2.9                                 | 8.1                 | 4.8                                                  | 7.7                                                 | 7.4    | 8.9       | 1.3           | 7.7                     | 9.6       | 5.2                | 3.8                               |
| Mar '12 - Mar '11 | 6.4       | 6.4                                   | 3.5                                 | 7.9                 | 4.9                                                  | 7.7                                                 | 7.4    | 7.8       | 1.2           | 8.1                     | 7.9       | 3.0                | 4.7                               |
| Apr '12 - Apr '11 | 6.5       | 6.4                                   | 2.4                                 | 6.4                 | 5.7                                                  | 8.9                                                 | 6.2    | 7.2       | 1.2           | 8.0                     | 8.2       | 3.3                | 5.6                               |
| May '12 - May'11  | 6.6       | 6.8                                   | 3.3                                 | 6.0                 | 5.3                                                  | 8.6                                                 | 5.6    | 6.6       | 1.1           | 7.1                     | 9.3       | 3.2                | 6.3                               |
| Jun'12 - Jun'11   | 6.7       | 7.1                                   | 3.6                                 | 5.4                 | 5.4                                                  | 7.9                                                 | 4.5    | 7.3       | 1.0           | 8.1                     | 8.5       | 2.1                | 6.6                               |
| Jul'12 - Jul'11   | 6.2       | 6.3                                   | 5.2                                 | 5.6                 | 5.3                                                  | 6.9                                                 | 5.4    | 5.9       | 1.7           | 7.2                     | 9.6       | 4.6                | 6.8                               |
| Aug'12 - Aug'11   | 6.4       | 7.3                                   | 5.0                                 | 5.0                 | 4.5                                                  | 7.7                                                 | 6.2    | 3.4       | 1.7           | 5.2                     | 9.8       | 2.6                | 7.2                               |
| Sep '12 - Sep '11 | 6.6       | 7.5                                   | 5.9                                 | 5.7                 | 3.5                                                  | 6.3                                                 | 6.9    | 6.0       | 2.2           | 5.7                     | 9.5       | 4.2                | 7.7                               |
| Oct '12 - Oct '11 | 6.8       | 8.2                                   | 3.7                                 | 4.3                 | 4.9                                                  | 6.1                                                 | 7.5    | 4.9       | 2.3           | 4.1                     | 9.2       | 4.6                | 7.6                               |
| Nov '12 - Nov '11 | 6.9       | 8.0                                   | 5.0                                 | 6.7                 | 5.0                                                  | 6.5                                                 | 5.5    | 4.6       | 1.7           | 2.1                     | 9.0       | 3.5                | 7.6                               |
| Dec '12 - Dec'11  | 7.3       | 8.4                                   | 5.9                                 | 6.5                 | 7.0                                                  | 6.5                                                 | 5.1    | 3.3       | 1.4           | 4.2                     | 8.8       | 5.0                | 6.6                               |
| Jan '13 - Jan '12 | 7.0       | 7.6                                   | 6.8                                 | 6.7                 | 6.1                                                  | 5.9                                                 | 4.1    | 3.6       | 1.3           | 4.1                     | 13.9      | 5.8                | 8.3                               |
| Feb '13 - Feb '12 | 6.9       | 6.7                                   | 6.3                                 | 8.4                 | 7.4                                                  | 6.0                                                 | 3.3    | 3.9       | 2.1           | 3.8                     | 14.2      | 6.4                | 9.1                               |