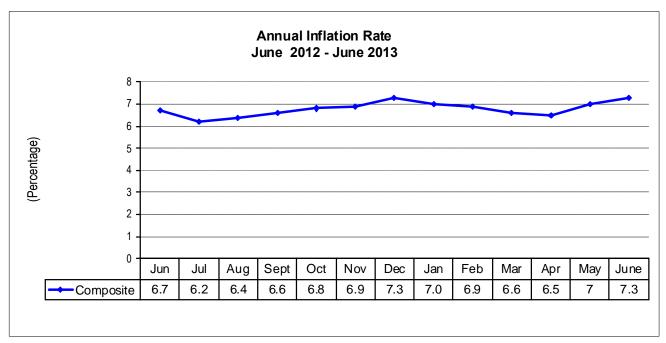

#### June Inflation goes up by 0.3 percent

The annual rate of inflation, as measured by the all items Consumer Price Index (CPI), has gone up by 0.3 percentage points, from 7.0 percent recorded in May 2013 to 7.3 percent recorded in June 2013. This means that on average, prices increased by 7.3

percent between June 2012 and June 2013. The rise in annual inflation is attributed to increases in prices of food and some non food items.

**Source:** CSO, Prices Statistics, 2013