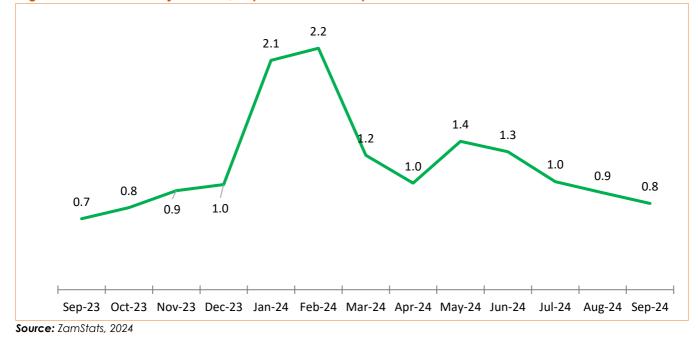

#### Year-on-Year Inflation for September 2024 at 15.6 Percent

Annual inflation for September 2024 increased to **15.6 percent** from **15.5 percent** recorded in August, 2024. This means that on average, prices of goods and services increased by 15.6 percent between September 2023 and September 2024 (see Figure 1). This development was mainly attributed to price movements of food items.

Figure 1: Annual Inflation Rate, September 2023 - September 2024 (%)

**Note**: 2009=100