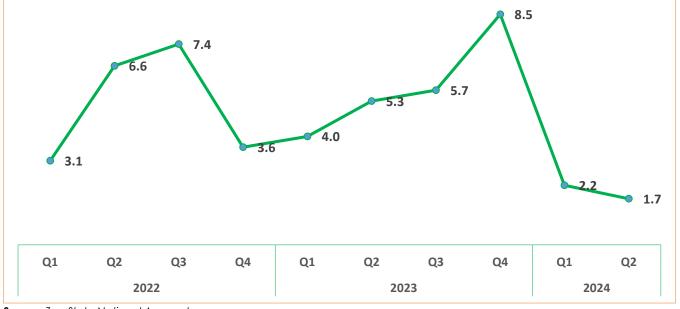

Economy grows by 1.7 percent

Layman and Statistics

Volume 258 - The Monthly - September

Zimbabwe was the third main destination accounting for 8.3 percent of the total NTE earnings. The major export products were Portland cement (excl. white) accounting for 23.3 percent of total NTE earnings from that country.

India was the fourth main destination, which accounted for 5.8 percent of the total NTE earnings. The major export product was Other, worked precious or semi-precious stones accounting for 86.6 percent of total NTE earnings from that country.

The fifth main destination was Canada, accounting for 5.5 percent of the total NTE earnings. The major export product was Nickel ores and concentrates accounting for 100.0 percent of total NTE earnings from that country.