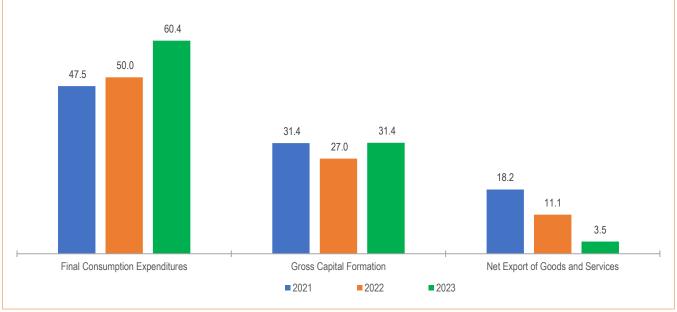

These five countries collectively accounted for 70.3 percent of Zambia's total NTE earnings in August 2024 (see Table 12 & Annex 2.12).

| Country                | K' Billion | % Share |  |  |
|------------------------|------------|---------|--|--|
| Congo DR               | 2.8        | 33.9    |  |  |
| South Africa           | 1.4        | 16.8    |  |  |
| Zimbabwe               | 0.7        | 8.3     |  |  |
| India                  | 0.5        | 5.8     |  |  |
| Canada                 | 0.4        | 5.5     |  |  |
| Other Destination      | 2.4        | 29.7    |  |  |
| Total Value of Exports | 8.1        | 100.0   |  |  |

#### Table 12: Zambia's Five Major Destinations of Non-Traditional Exports, Aug.2024

Source: ZamStats, 2024

#### Export Market Shares by Selected Regional Groupings and Major Trading Partners, August 2024

Switzerland was the largest market for Zambia's exports in August 2024 accounting for 37.5 percent of export earnings.