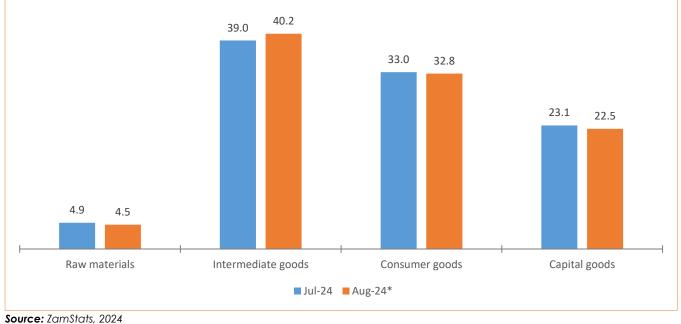

#### Export Volumes of Refined Copper, August 2024

The cumulative volume of refined copper exported from January to August 2023 was 531.6 thousand mt while that of 2024 for the same period was 511.5 thousand mt representing a 3.6 percent decrease (see Figure 8).

Volume 258 - The Monthly - September

2024