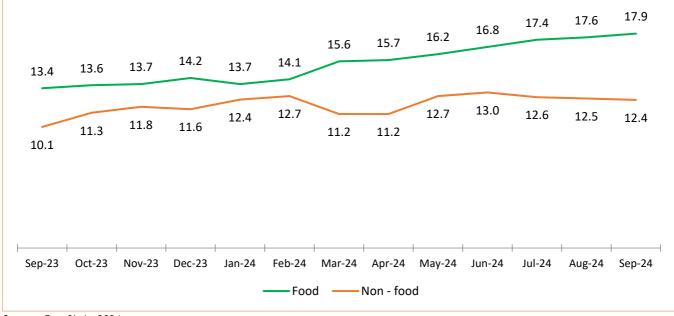

#### **Annual Food and Non-Food Inflation**

Annual food inflation for September 2024 was recorded at 17.9 percent compared to 17.6 percent in the previous month (see Figure 2). This means on average prices of food items increased by 17.9 percent between September 2023 and September 2024. This was mainly attributed to increases in prices of food items such as Bread and cereals (Breakfast Mealie Meal, Roller Mealie Meal, Rice Local, Rice Imported, Bread, Fritters, Bread Flour Imported) Meat (Fillet Steak, Rump Steak, Brisket, Mixed Cut, T-bone, Ox-liver) Vegetables (Sweet Potato Leaves (Kalembula), Lumanda, Okra, Cabbage, Impwa, Dried beans) and Cooking oil.

The annual non-food inflation for September 2024 was recorded at 12.4 percent compared to 12.5 percent in August 2024. This outturn was mainly attributed to price movements in prices of non-food items such as **Clothing materials** (Men's shirt imported, Men's trousers Imported, Gents two piece suit, Men's sweater & Ladies sweater) **Small electric household appliances** (Heater 2 bar, Electric Iron, Electric Kettle, Fan, Hotplate (2 plate)).

#### Figure 2: Annual Food and Non-Food Inflation, September 2023- September 2024 (%)

Source: ZamStats, 2024