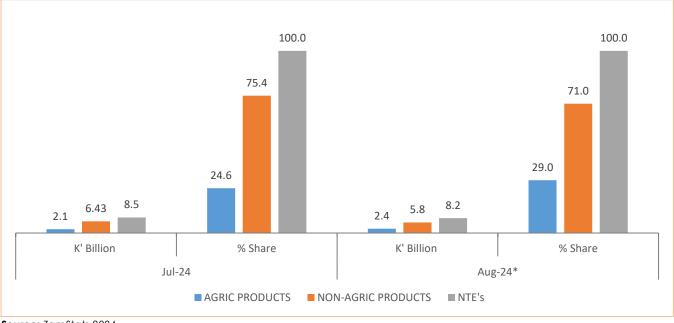

Non-Traditional Exports (NTEs) earnings decreased by 4.6 percent from K8.5 billion in July 2024 to K8.1 billion in August 2024. In terms of share in total exports, NTEs accounted for 33.0 percent in August 2024 (see Figure 6).

#### Figure 6: Total Values and Shares of Traditional Exports and Non-Traditional Exports, Jul.2024 and Aug. 2024

Note: (\*) Provisional