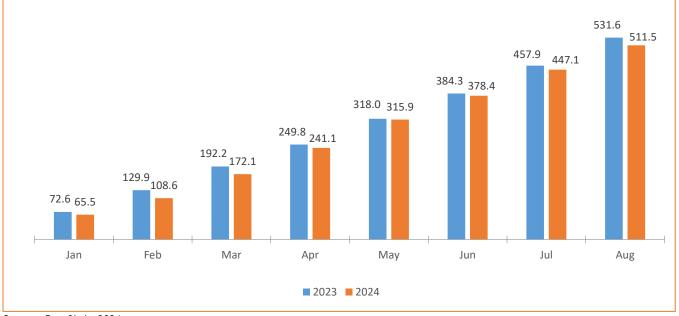

Source: ZamStats, 2024

Note: These trade data are compiled based on the General Trade System

Domestic Exports-These are Commodities grown, produced or manufactured locally including commodities imported from foreign countries that have been significantly changed or enhanced in value. Re-Exports=Total Exports-Domestic Exports. (\*) Provisional

#### Performance of Traditional and Non-Traditional Exports, August 2024

Traditional Exports (TE's) earnings decreased by 4.6 percent from K17.3 billion in July 2024 to K16.5 billion in August 2024. In terms of share in total exports, TEs accounted for 67.0 percent during the month under review.