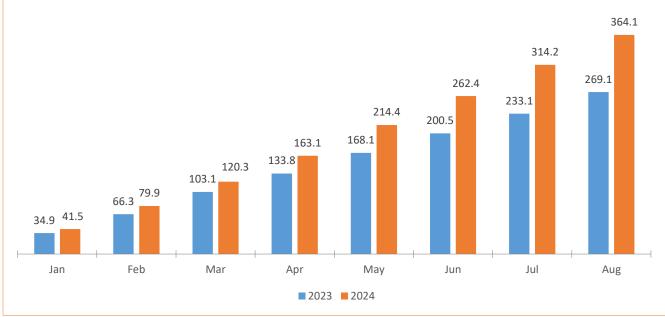

| 1   | Each | 3,168.00 | 3,252.31 | 5,873.00 | 5,873.00 | 5,544.12 | 5,544.12 | 4,488.92 | 4,331.00 | 4,604.00 | 6.3            | 45.33        |
| Deodorant spray               | 1   | Each | 50.50    | 51.72    | 57.16    | 58.74    | 64.94    | 58.95    | 61.93    | 62.49    | 64.35    | 2.98           | 27.43        |
| Hammer milling charge         | 1   | Each | 9.93     | 10.23    | 10.22    | 10.70    | 10.51    | 10.68    | 10.66    | 11.11    | 10.87    | -2.16          | 9.47         |

Source: ZamStats, 2024



## **International Merchandise Trade**

#### Total Trade August 2024

The cumulative total trade from January to August 2023 was K269.1 billion while that of 2024 for the same period was K364.1 billion, representing a 35.3 percent increase (see Figure 5).





Source: ZamStats, 2024 Note: Total Trade = (Exports + Imports)

#### Total Exports and Imports by Mode of Transport, Jan- Aug.2024

The total value of exports via all modes of transport for the period of January to August 2024 was K185.6 billion. Road transport accounted for the highest value at K172.9 billion representing a 93.1 percent share. Air transport was second with K5.6 billion (3.0 percent) and Rail transport was third with a value of K1.7 billion (0.9 percent). Other modes of transport accounted for K5.5 billion (3.0 percent).

The total volume of exports via all modes for the period of January to August was 5.9 Million Mt, of which Road transport accounted for the highest volume with 4.1 million Mt, representing 68.6 percent. Rail transport accounted for 18.3 thousand Mt, rep