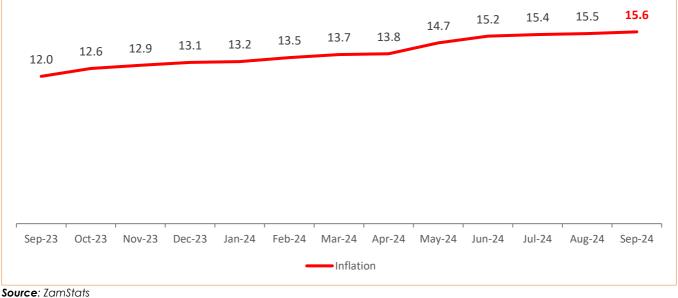

#### Year-on-Year Inflation for September 2024 at 15.6 Percent

Annual inflation for September 2024 increased to **15.6 percent** from **15.5 percent** recorded in August, 2024. This means that on average, prices of goods and services increased by 15.6 percent between September 2023 and September 2024 (see Figure 1). This development was mainly attributed to price movements of food items.

Figure 1: Annual Inflation Rate, September 2023 - September 2024 (%)

**Note**: 2009=100