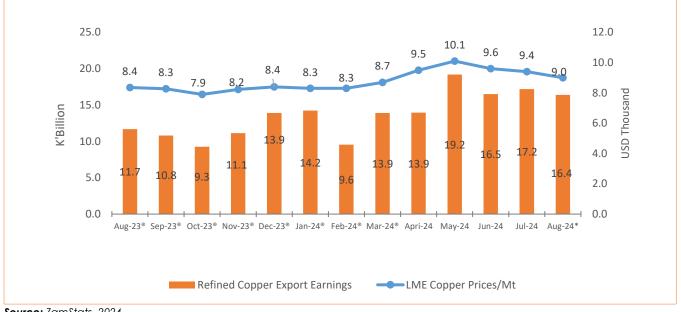

uly 2024 to K8.1 billion in August 2024. In terms of share in total exports, NTEs accounted for 33.0 percent in August 2024 (see Figure 6).

#### Figure 6: Total Values and Shares of Traditional Exports and Non-Traditional Exports, Jul.2024 and Aug. 2024



Note: (\*) Provisional



#### Export Earnings of Refined Copper and LME Copper Prices, August 2024

Export earnings from refined copper decreased by 4.6 percent from K17.2 billion in July 2024 to K16.4 billion in August 2024. Refined Copper export volumes decreased by 6.4 percent from 68.7 thousand mt in July 2024 to 64.3 thousand mt in August 2024.

Further, copper prices on the LME market for the corresponding months decreased by 4.6 percent from US\$9,393.6 per mt in July 2024 to US\$8,963.7 per mt in August 2024 (see Figure 7).





Source: ZamStats, 2024 Note: (\*) Provisional,

#### Export Volumes of Refined Copper, August 2024

The cumulative volume of refined copper exported from January to August 2023 was 531.6 thousand mt while that of 2024 for the same period was 511.5 thousand mt representing a 3.6 percent decrease (see Figure 8).

Volume 258 - The Monthly - September

2024





#### Figure 8: Cumulative Export Volumes of Refined Copper, Jan- Aug (2023 and 2024) (MT'000)

#### Zambia's Major Non-Traditional Exports, August 2024

#### Agricultural Products

Agricultural products accounted for 29.0 percent in August 2024 compared to 24.6 percent of Zambia's (NTEs) in July 2024.

Export earnings from agricultural products increased by 12.3 percent from K2.1 billion in July 2024 to K2.4 billion in August 2024. T