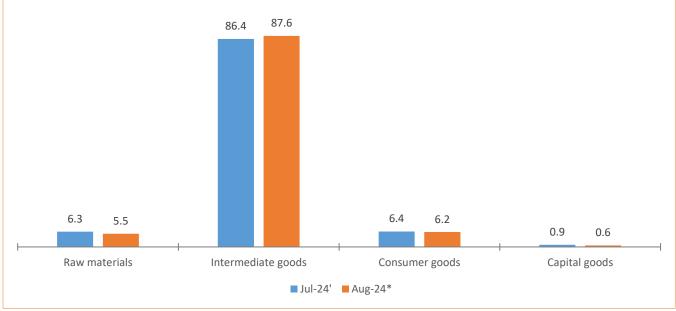

#### Export Earnings of Refined Copper and LME Copper Prices, August 2024

Export earnings from refined copper decreased by 4.6 percent from K17.2 billion in July 2024 to K16.4 billion in August 2024. Refined Copper export volumes decreased by 6.4 percent from 68.7 thousand mt in July 2024 to 64.3 thousand mt in August 2024.

Further, copper prices on the LME market for the corresponding months decreased by 4.6 percent from US\$9,393.6 per mt in July 2024 to US\$8,963.7 per mt in August 2024 (see Figure 7).

Source: ZamStats, 2024 Note: (\*) Provisional,