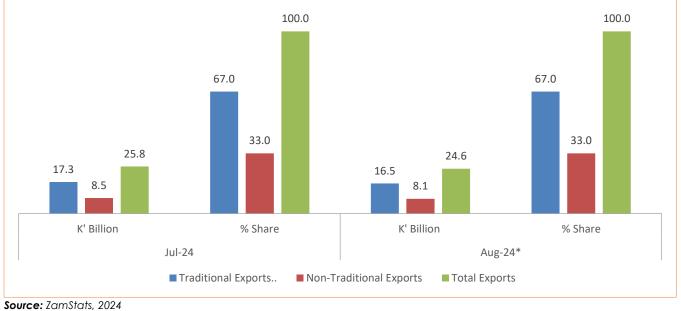

ities imported from foreign countries that have been significantly changed or enhanced in value. Re-Exports=Total Exports-Domestic Exports. (\*) Provisional

#### Performance of Traditional and Non-Traditional Exports, August 2024

Traditional Exports (TE's) earnings decreased by 4.6 percent from K17.3 billion in July 2024 to K16.5 billion in August 2024. In terms of share in total exports, TEs accounted for 67.0 percent during the month under review.

Non-Traditional Exports (NTEs) earnings decreased by 4.6 percent from K8.5 billion in July 2024 to K8.1 billion in August 2024. In terms of share in total exports, NTEs accounted for 33.0 percent in August 2024 (see Figure 6).

#### Figure 6: Total Values and Shares of Traditional Exports and Non-Traditional Exports, Jul.2024 and Aug. 2024



Note: (\*) Provisional



#### Export Earnings of Refined Copper and LME Copper Prices, August 2024

Export earnings from refined copper decreased by 4.6 percent from K17.2 billion in July 2024 to K16.4 billion in August 2024. Refined Copper export volumes decreased by 6.4 percent from 68.7 thousand mt in July 2024 to 64.3 thousand mt in August 2024.

Further, copper prices on the LME market for the corresponding months decreased by 4.6 percent from US\$9,393.6 per mt in July 2024 to US\$8,963.7 per mt in August 2024 (see Figure 7).





Source: ZamStats, 2024 Note: (\*) Provisional,

#### Export Volumes of Refined Copper, August 2024

The cumulative volume of refined copper exported from January to August 2023 was 531.6 thousand mt while that of 2024 for the same period was 511.5 thousa